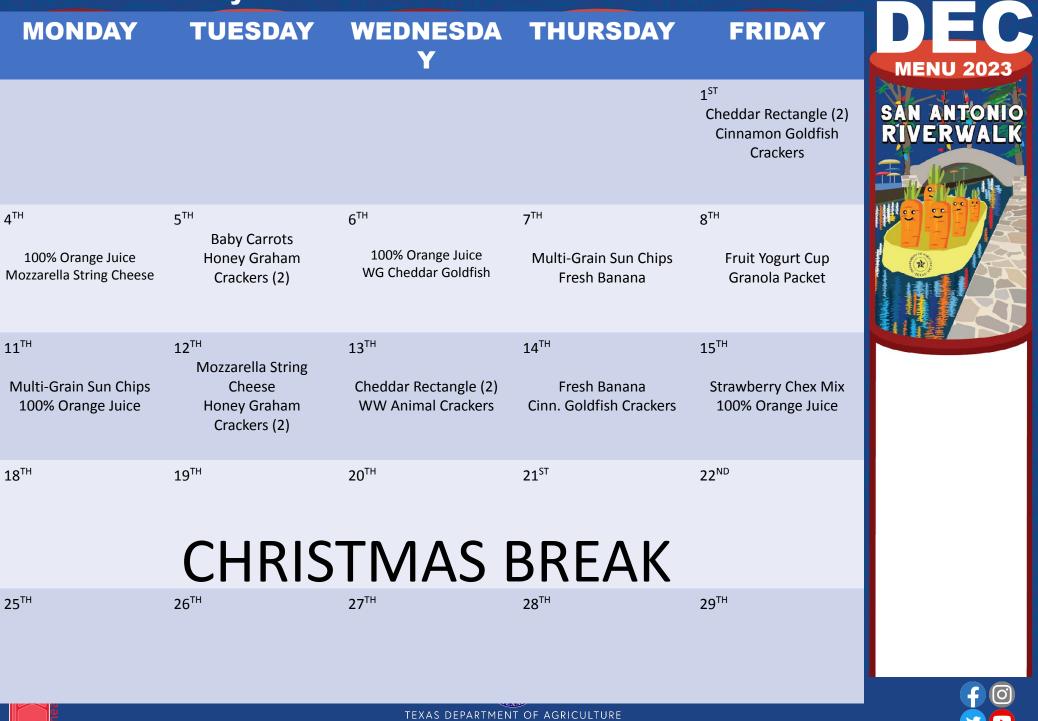

## **Promesa Academy - Snack**

Food and Nutrition Division National School Lunch Program COMMISSIONER SID MILLER

This product was funded by USDA. This institution is an equal opportunity provider. Updated 12/1/2022 www.SquareMeals.org